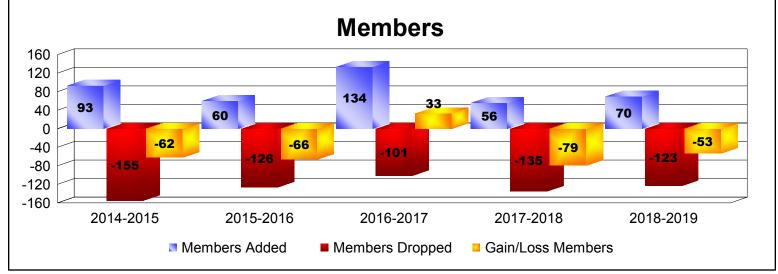

District 22 A

As of June 2019 Cumulative

| Year      | New<br>Clubs | Dropped<br>Clubs | Gain/<br>Loss<br>Clubs | New<br>Members | Charter<br>Members | Reinstate<br>Members | Transfer<br>Members | Total<br>Member<br>Added | Total<br>Members<br>Dropped | Gain/<br>Loss<br>Members |
|-----------|--------------|------------------|------------------------|----------------|--------------------|----------------------|---------------------|--------------------------|-----------------------------|--------------------------|
| 2014-2015 | 1            | -1               | 0                      | 55             | 20                 | 3                    | 15                  | 93                       | -155                        | -62                      |
| 2015-2016 | 0            | -4               | -4                     | 47             | 2                  | 2                    | 9                   | 60                       | -126                        | -66                      |
| 2016-2017 | 1            | 0                | 1                      | 62             | 62                 | 4                    | 6                   | 134                      | -101                        | 33                       |
| 2017-2018 | 0            | -3               | -3                     | 50             | 0                  | 3                    | 3                   | 56                       | -135                        | -79                      |
| 2018-2019 | 0            | -1               | -1                     | 55             | 1                  | 6                    | 8                   | 70                       | -123                        | -53                      |
| Average   | 0            | -2               | -1                     | 54             | 17                 | 4                    | 8                   | 83                       | -128                        | -45                      |