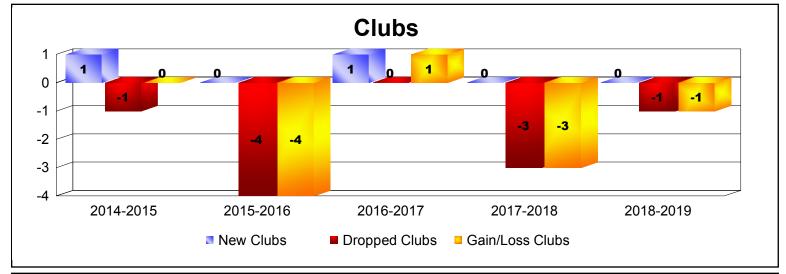

District 22 A

As of June 2019 Cumulative

| Year      | New<br>Clubs | Dropped<br>Clubs | Gain/<br>Loss<br>Clubs | New<br>Members | Charter<br>Members | Reinstate<br>Members | Transfer<br>Members | Total<br>Member<br>Added | Total<br>Members<br>Dropped | Gain/<br>Loss<br>Members |
|-----------|--------------|------------------|------------------------|----------------|--------------------|----------------------|---------------------|--------------------------|-----------------------------|--------------------------|
| 2014-2015 | 1            | -1               | 0                      | 55             | 20                 | 3                    | 15                  | 93                       | -155                        | -62                      |
| 2015-2016 | 0            | -4               | -4                     | 47             | 2                  | 2                    | 9                   | 60                       | -126                        | -66                      |
| 2016-2017 | 1            | 0                | 1                      | 62             | 62                 | 4                    | 6                   | 134                      | -101                        | 33                       |
| 2017-2018 | 0            | -3               | -3                     | 50             | 0                  | 3                    | 3                   | 56                       | -135                        | -79                      |
| 2018-2019 | 0            | -1               | -1                     | 55             | 1                  | 6                    | 8                   | 70                       | -123                        | -53                      |
| Average   | 0            | -2               | -1                     | 54             | 17                 | 4                    | 8                   | 83                       | -128                        | -45                      |